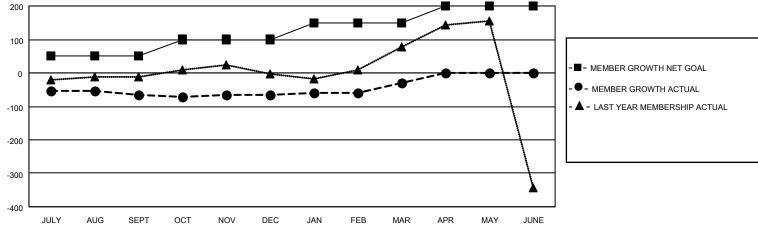

# GOALS AND ACTUAL MEMBERS CUMULATIVE

| DROPPED CLUBS: 3 |     | 21 CLUBS OF 106 ADDED 1 OR<br>MORE NEW MEMBERS | GENDER DISTRIBUTION                 |              |  |
|------------------|-----|------------------------------------------------|-------------------------------------|--------------|--|
|                  |     |                                                |                                     | 978 (70.56%) |  |
|                  |     |                                                | FEMALE 408 (29.44%)                 |              |  |
| DROPPED MEMBERS  |     |                                                | NON BINARY                          | 0 (0.00%)    |  |
| DE05405D         | 0   |                                                | PREFER NOT TO ANSWER                | 0 (0.00%)    |  |
| DECEASED         | 2   |                                                |                                     |              |  |
| CLUB CANCELLED   | 3   | CLICK HERE FOR CUMULATIVE                      | TOTAL FAMILY UNIT MEMBERS           | 1,110        |  |
| OTHER            | 124 | MEMBERSHIP DATA                                |                                     |              |  |
| TOTAL 129        |     |                                                | FAMILY MEMBERS PAYING HALF DUES 841 |              |  |
|                  |     |                                                |                                     |              |  |

### District 305 S

| Clubs RESULTS FOR 2022-2023 |    |   |   | Members RESULTS FOR 2022-2023 |    |    |    |
|-----------------------------|----|---|---|-------------------------------|----|----|----|
|                             |    |   |   |                               |    |    |    |
| JULY/AUG/SEPT               | 5  | 0 | 0 | JULY/AUG/SEPT                 | 50 | 27 | 81 |
| OCT/NOV/DEC                 | 10 | 0 | 3 | OCT/NOV/DEC                   | 50 | 46 | 38 |
| JAN/FEB/MAR                 | 2  | 0 | 0 | JAN/FEB/MAR                   | 50 | 61 | 10 |
| APR/MAY/JUNE                | 3  | 0 | 0 | APR/MAY/JUNE                  | 50 | 0  | 0  |