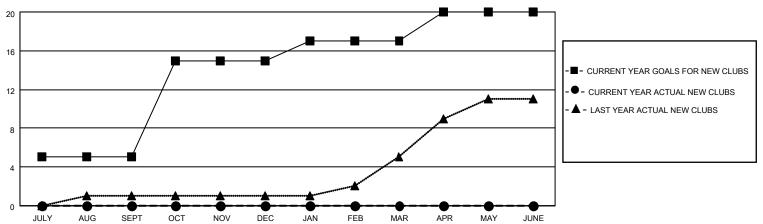

#### GOALS AND ACTUAL NEW CLUBS CUMULATIVE

### District 305 S

| Clubs RESULTS FOR 2022-2023 |    |   |   | Members RESULTS FOR 2022-2023 |    |    |    |
|-----------------------------|----|---|---|-------------------------------|----|----|----|
|                             |    |   |   |                               |    |    |    |
| JULY/AUG/SEPT               | 5  | 0 | 0 | JULY/AUG/SEPT                 | 50 | 27 | 81 |
| OCT/NOV/DEC                 | 10 | 0 | 3 | OCT/NOV/DEC                   | 50 | 46 | 38 |
| JAN/FEB/MAR                 | 2  | 0 | 0 | JAN/FEB/MAR                   | 50 | 61 | 10 |
| APR/MAY/JUNE                | 3  | 0 | 0 | APR/MAY/JUNE                  | 50 | 0  | 0  |